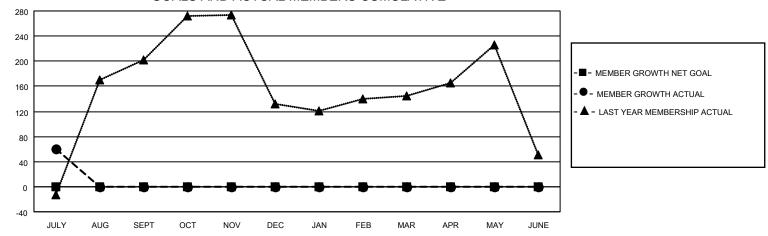

## GOALS AND ACTUAL MEMBERS CUMULATIVE

| DROPPED CLUBS: 0 |    | 16 CLUBS OF 99 ADDED 1 OR<br>MORE NEW MEMBERS | GENDER DISTRIBUTION                 |                                |  |
|------------------|----|-----------------------------------------------|-------------------------------------|--------------------------------|--|
|                  |    | NIONE INEW INLIMIDERS                         | MALE<br>FEMALE                      | 1,520 (69.15%)<br>678 (30.85%) |  |
| DROPPED MEMBERS  |    |                                               | NON BINARY PREFER NOT TO ANSWER     | 0 (0.00%)                      |  |
| DECEASED         | 0  |                                               | THE ENTITY TO ANOWER                | 0 (0.0070)                     |  |
| CLUB CANCELLED   | 0  | CLICK HERE FOR CUMULATIVE                     | TOTAL FAMILY UNIT MEMBERS           | 1,075                          |  |
| OTHER            | 35 | MEMBERSHIP DATA                               |                                     |                                |  |
| TOTAL            | 35 |                                               | FAMILY MEMBERS PAYING HALF DUES 658 |                                |  |
|                  |    |                                               |                                     |                                |  |

## MONTHLY MEMBERSHIP PROGRESS REPORT

LOCATION NEPAL District 325 H Results as of: 7/31/2023

| Clubs RESULTS FOR 2023-2024 |   |   |   | Members RESULTS FOR 2023-2024 |   |    |    |
|-----------------------------|---|---|---|-------------------------------|---|----|----|
|                             |   |   |   |                               |   |    |    |
| JULY/AUG/SEPT               | 0 | 3 | 0 | JULY/AUG/SEPT                 | 0 | 95 | 35 |
| OCT/NOV/DEC                 | 0 | 0 | 0 | OCT/NOV/DEC                   | 0 | 0  | 0  |
| JAN/FEB/MAR                 | 0 | 0 | 0 | JAN/FEB/MAR                   | 0 | 0  | 0  |
| APR/MAY/JUNE                | 0 | 0 | 0 | APR/MAY/JUNE                  | 0 | 0  | 0  |