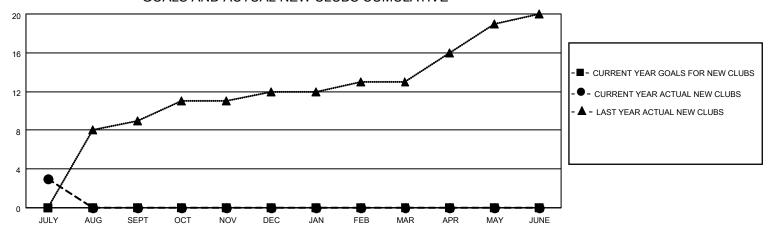

## GOALS AND ACTUAL NEW CLUBS CUMULATIVE

## MONTHLY MEMBERSHIP PROGRESS REPORT

LOCATION NEPAL District 325 H Results as of: 7/31/2023

| Clubs RESULTS FOR 2023-2024 |   |   |   | Members RESULTS FOR 2023-2024 |   |    |    |
|-----------------------------|---|---|---|-------------------------------|---|----|----|
|                             |   |   |   |                               |   |    |    |
| JULY/AUG/SEPT               | 0 | 3 | 0 | JULY/AUG/SEPT                 | 0 | 95 | 35 |
| OCT/NOV/DEC                 | 0 | 0 | 0 | OCT/NOV/DEC                   | 0 | 0  | 0  |
| JAN/FEB/MAR                 | 0 | 0 | 0 | JAN/FEB/MAR                   | 0 | 0  | 0  |
| APR/MAY/JUNE                | 0 | 0 | 0 | APR/MAY/JUNE                  | 0 | 0  | 0  |